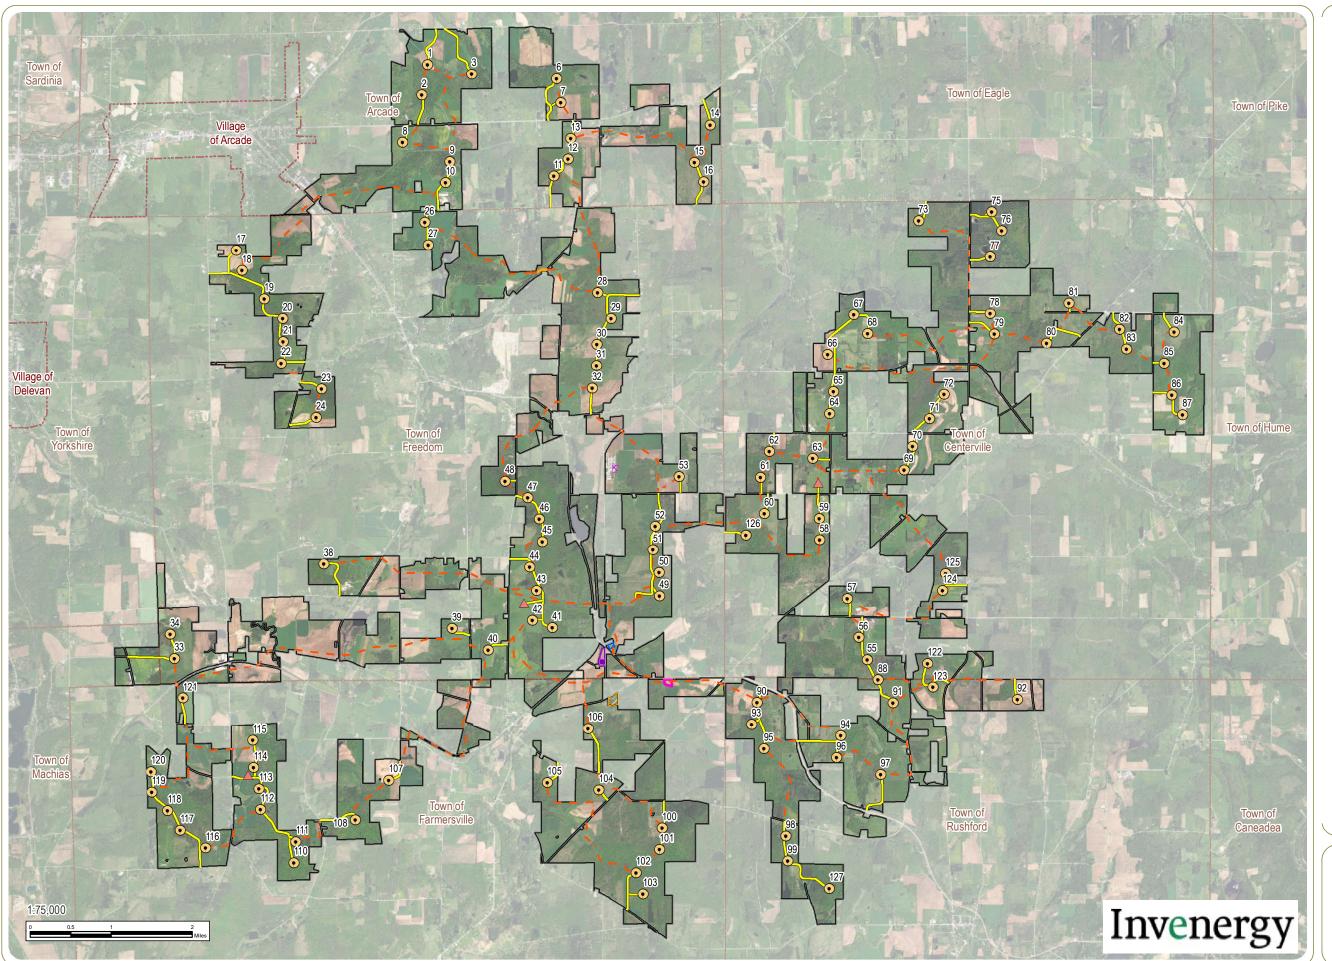

## Alle-Catt Wind Farm

Towns of Arcade, Centerville, Farmersville, Freedom, and Rushford, Allegany, Cattaraugus, and Wyoming County, New York Article 10 Application - Case No. 17-F-0282

Figure 2-2: Facility Layout

Met Tower

Access Road

Buried Collection Line

Overhead Collection Line

Collection Substation

O&M Building

Alternate O&M Building

Laydown Area

Alternate Laydown Area

Alternate Batch Plant

Batch Plant

Facility Site

Town Boundary

Notes: 1. Basemap: USDA NAIP "2017 New York 1 m" orthoimagery map service. 2. This map was generated in ArcMap on December 10, 2018. 3. This is a color graphic. Reproduction in grayscale may misrepresent the data.